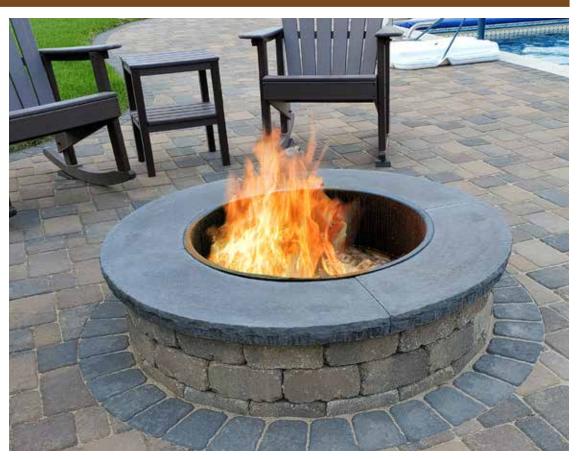

## **CAPSTONE**

Willow Creek Paving Stones' Capstone™ Fire Ring Caps, Column Caps, Coping and 4' Step Units bring a natural stone elegance to fire rings, landscape columns, freestanding walls, retaining walls and more. And that's at a fraction of the cost and weight of real stone. For a beautiful finishing touch to your landscaping projects, choose Willow Creek Capstone.

Capstone Fire Ring Caps, Column Caps, Coping and 4' Step Units feature natural-looking chiseled edges and a thermal-textured finish. Capstone products are available in three colors: Black, Canyon Gray and Walnut Brown. Colors are integral through the units. Easily install Capstone products with concrete adhesive as you would any other cap.