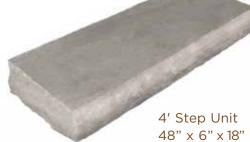

Capstone Fire Ring Caps, Column Caps, Coping and 4' Step Units feature natural-looking chiseled edges and a thermal-textured finish. Capstone products are available in three colors: Black, Canyon Gray and Walnut Brown. Colors are integral through the units. Easily install Capstone products with concrete adhesive as you would any other cap.

## Capstone™ Units

Universal Coping 16" - 14" x 12" x 2.25"

**NOTE**: Colors shown might not match product colors exactly. Photographic and printing processes are not capable of reproducing all product colors. Due to manufacturing processes, colors might also vary between production runs. Please visit your landscaping products supplier to view actual product samples.