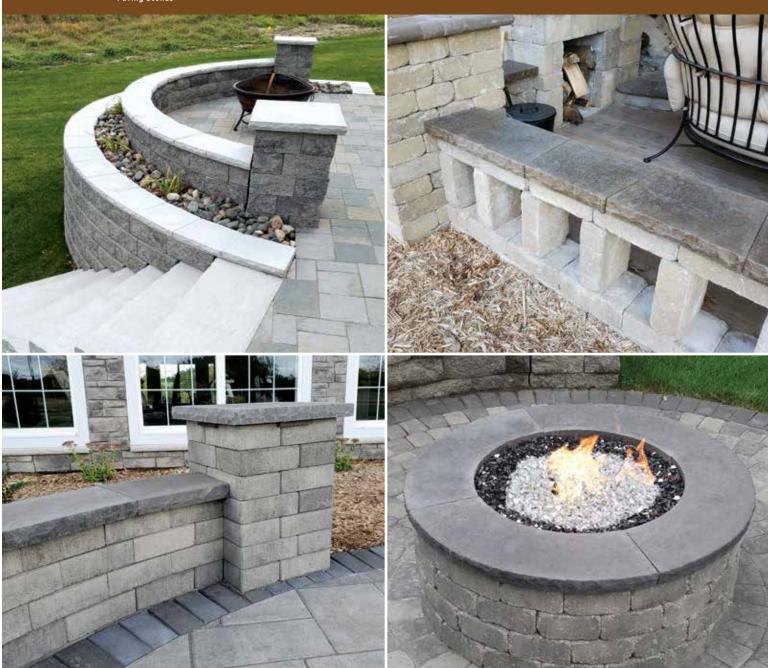

## **CAPSTONE**

Willow Creek Paving Stones' Capstone™ Fire Ring Caps, Column Caps, Coping and 4' Step Units bring a natural stone elegance to fire rings, landscape columns, freestanding walls, retaining walls and more. And that's at a fraction of the cost and weight of real stone. For a beautiful finishing touch to your landscaping projects, choose Willow Creek Capstone.

Capstone Fire Ring Caps, Column Caps, Coping and 4' Step Units feature natural-looking chiseled edges and a thermal-textured finish. Capstone products are available in three colors: Black, Canyon Gray and Walnut Brown. Colors are integral through the units. Easily install Capstone products with concrete adhesive as you would any other cap.