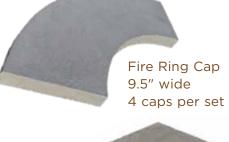

Capstone Fire Ring Caps, Column Caps, Coping and 4' Step Units feature natural-looking chiseled edges and a thermal-textured finish. Capstone products are available in three colors: Black, Canyon Gray and Walnut Brown. Colors are integral through the units. Easily install Capstone products with concrete adhesive as you would any other cap.

## Capstone™ Units

Universal Coping 16" - 14" x 12" x 2.25"

**NOTE**: Colors shown might not match product colors exactly. Photographic and printing processes are not capable of reproducing all product colors. Due to manufacturing processes, colors might also vary between production runs. Please visit your landscaping products supplier to view actual product samples.