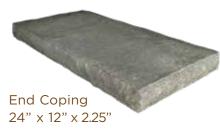

Capstone Fire Ring Caps, Column Caps, Coping and 4' Step Units feature natural-looking chiseled edges and a thermal-textured finish. Capstone products are available in three colors: Black, Canyon Gray and Walnut Brown. Colors are integral through the units. Easily install Capstone products with concrete adhesive as you would any other cap.

## Capstone™ Units

Universal Coping 16" - 14" x 12" x 2.25"

**NOTE**: Colors shown might not match product colors exactly. Photographic and printing processes are not capable of reproducing all product colors. Due to manufacturing processes, colors might also vary between production runs. Please visit your landscaping products supplier to view actual product samples.