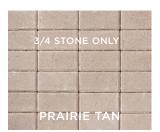

## **CIRCLESTONE**

ROSE CREEK BLEND

Small Circle Center

Large Circle

3/4 Stone

6 x 3

NOTE: To avoid scuffing the surface of the pavers, it is recommended that compactors be fitted with protective pads. See Willow Creek Color Guide for current color availability. Colors shown might not match product colors exactly. Photographic and printing processes are not capable of reproducing all product colors. Due to manufacturing processes, color might also vary between production runs. Please visit your landscaping products supplier to view actual product samples.