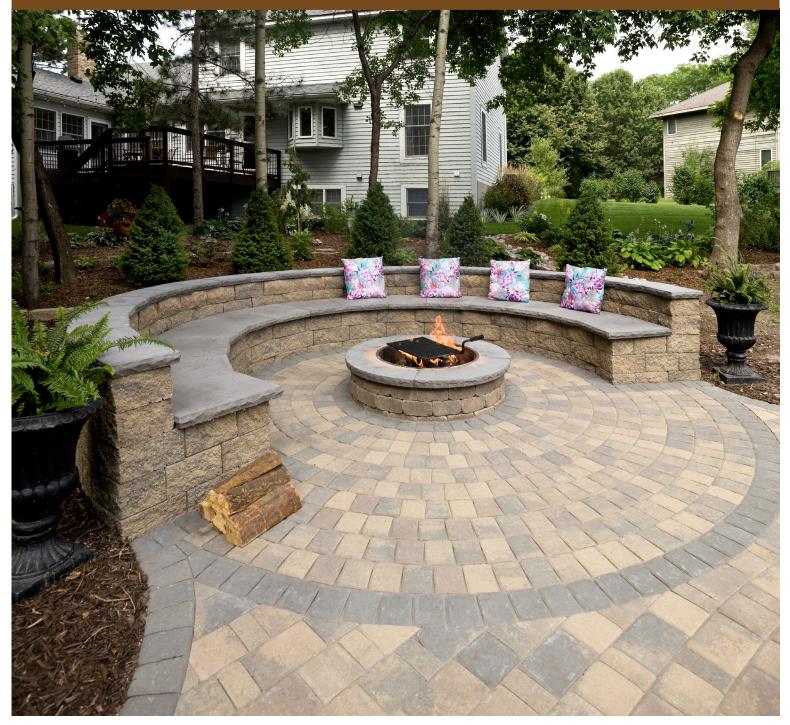

## **CIRCLESTONE**

The dynamic radiant geometry of Willow Creek Circlestone™ pavers, derived from a centuries-old design, establishes a natural focal point for your outdoor activities. Circlestone pavers create warm, inviting gathering areas — perfect settings for dining, socializing, or just relaxing. What could be more enjoyable than evening conversation by a glowing fire pit at the center of a Circlestone paver patio? Circlestone and center pack can be used with Cobblestone to incorporate circular patterns in a Cobblestone paver surface.