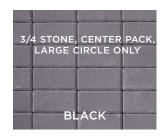

## **CIRCLESTONE**

ROSE CREEK BLEND

Small Circle Center

Large Circle

3/4 Stone

6 x 3

NOTE: To avoid scuffing the surface of the pavers, it is recommended that compactors be fitted with protective pads. See Willow Creek Color Guide for current color availability. Colors shown might not match product colors exactly. Photographic and printing processes are not capable of reproducing all product colors. Due to manufacturing processes, color might also vary between production runs. Please visit your landscaping products supplier to view actual product samples.