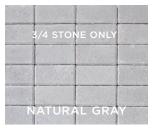

## **CIRCLESTONE**

ROSE CREEK BLEND

Small Circle Center

Large Circle

3/4 Stone

6 x 3

NOTE: To avoid scuffing the surface of the pavers, it is recommended that compactors be fitted with protective pads. See Willow Creek Color Guide for current color availability. Colors shown might not match product colors exactly. Photographic and printing processes are not capable of reproducing all product colors. Due to manufacturing processes, color might also vary between production runs. Please visit your landscaping products supplier to view actual product samples.