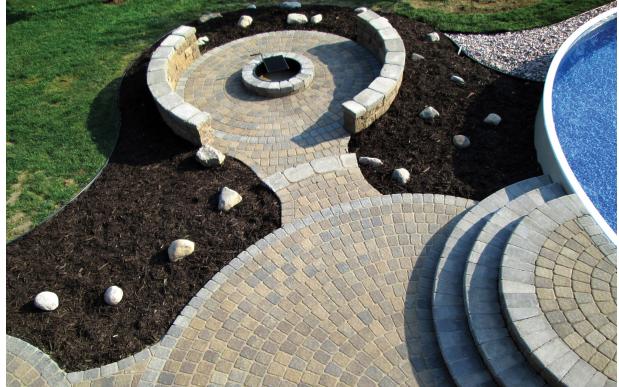

## **CIRCLESTONE**

The dynamic radiant geometry of Willow Creek Circlestone™ pavers, derived from a centuries-old design, establishes a natural focal point for your outdoor activities. Circlestone pavers create warm, inviting gathering areas — perfect settings for dining, socializing, or just relaxing. What could be more enjoyable than evening conversation by a glowing fire pit at the center of a Circlestone paver patio? Circlestone and center pack can be used with Cobblestone to incorporate circular patterns in a Cobblestone paver surface.