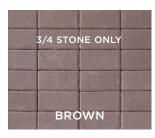

## **CIRCLESTONE**

ROSE CREEK BLEND

Small Circle Center

Large Circle

3/4 Stone

6 x 3

NOTE: To avoid scuffing the surface of the pavers, it is recommended that compactors be fitted with protective pads. See Willow Creek Color Guide for current color availability. Colors shown might not match product colors exactly. Photographic and printing processes are not capable of reproducing all product colors. Due to manufacturing processes, color might also vary between production runs. Please visit your landscaping products supplier to view actual product samples.