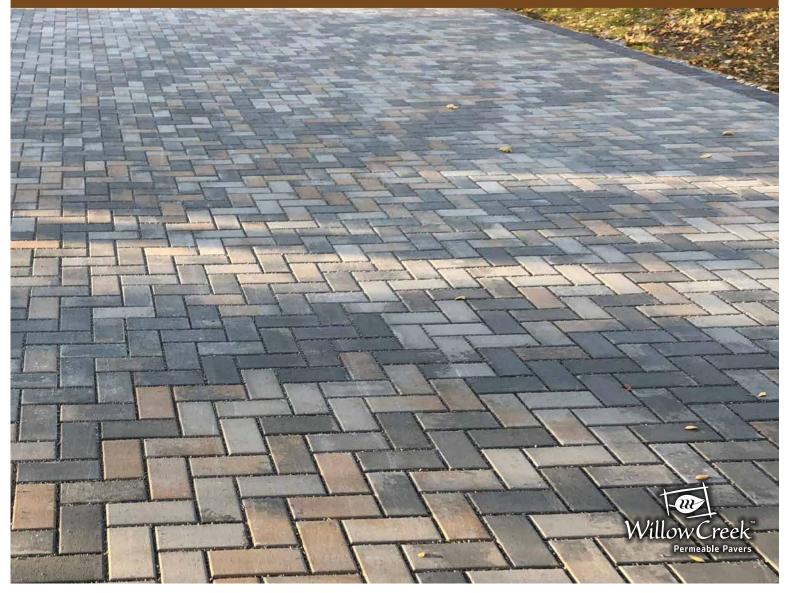

## **DEKRASTONE**

Willow Creek's Dekrastone<sup>™</sup> pavers provide a stunning, contemporary choice for your paving stone projects. A smooth, flat surface and rounded edge give Dekrastone pavers a modern, streamlined look. At 7cm thick, these pavers are as durable as they are attractive.

Use Dekrastone to create beautiful patios, walkways, driveways and more. Select contrasting Dekrastone colors to serve as edging in your project or to complement Willow Creek's other Select Series pavers, including Slatestone $^{\text{\tiny{TM}}}$  and Eurostone $^{\text{\tiny{TM}}}$  pavers. Dekrastone pavers are ideal for both standard and permeable applications.