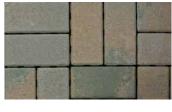

## **DEKRASTONE**

**LATTE** 

**MOCHA** 

**BLACK** 

**BRIK** 

**CREME** 

**SHOR** 

Dekrastone pavers are available in six signature colors: Black, Bleu, Brik, Creme, Mocha and Patina.