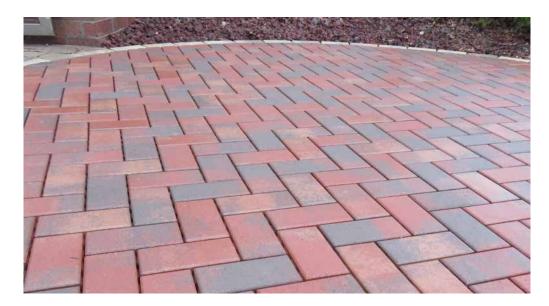

## **DEKRASTONE**

Willow Creek's Dekrastone<sup>™</sup> pavers provide a stunning, contemporary choice for your paving stone projects. A smooth, flat surface and rounded edge give Dekrastone pavers a modern, streamlined look. At 7cm thick, these pavers are as durable as they are attractive.

Use Dekrastone to create beautiful patios, walkways, driveways and more. Select contrasting Dekrastone colors to serve as edging in your project or to complement Willow Creek's other Select Series pavers, including Slatestone $^{\text{\tiny{TM}}}$  and Eurostone $^{\text{\tiny{TM}}}$  pavers. Dekrastone pavers are ideal for both standard and permeable applications.