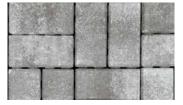

## **DEKRASTONE**

**LATTE** 

**MOCHA** 

**BLACK** 

**BRIK** 

**CREME** 

**SHOR** 

Dekrastone pavers are available in six signature colors: Black, Bleu, Brik, Creme, Mocha and Patina.