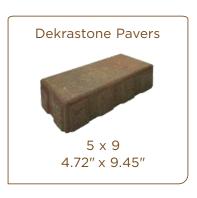

## **DEKRASTONE**

Willow Creek's Dekrastone<sup>™</sup> pavers provide a stunning, contemporary choice for your paving stone projects. A smooth, flat surface and rounded edge give Dekrastone pavers a modern, streamlined look. At 7cm thick, these pavers are as durable as they are attractive.

**ASH** 

BLEU

| Bands per Pallet   | 5             |
|--------------------|---------------|
| Sq. Ft. per Band   | 17.36 Sq. Ft. |
| Sq. Ft. per Pallet | 86.8 Sq. Ft.  |
| Weight per Pallet  | 2747 lbs      |