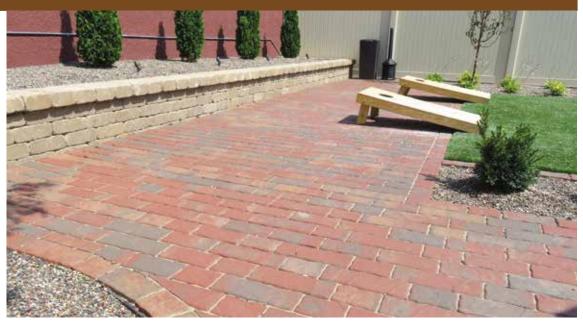

## **EUROSTONE**

Willow Creek's Eurostone<sup>™</sup> pavers convey the enduring beauty of traditional European cobblestones. At 7cm thick, these pavers are as durable as they are attractive. The Eurostone family comprises three shapes that work together to make installation a snap. With a simple, repeating pattern you can create patios, driveways and walkways that have a random, natural appearance.

Use Eurostone to create beautiful patios, walkways, driveways and more. Select contrasting Eurostone colors to serve as edging in your project or to complement Willow Creek's other Select Series pavers, including Slatestone<sup> $\mathsf{TM}$ </sup>, Slatestone Grande<sup> $\mathsf{TM}$ </sup> and Dekrastone<sup> $\mathsf{TM}$ </sup> pavers. Eurostone pavers are ideal for both standard and permeable applications.