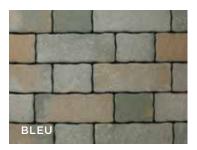

## Select Series

Small: 5 x 6 4.72" x 6.30"

Medium: 5 x 9 4.72" x 9.45"

Large: 5 x 13 4.72" x 12.60"

All three sizes of Eurostone (5 x 6, 5 x 9, 5 x 13) are packaged on the same pallet in a 3:4:4 ratio. Install Eurostone pavers randomly or simplify installation by creating the 11-paver pattern shown below to create a random appearance. **NOTE**: To avoid scuffing the textured surface of the pavers, it is recommended that compactors be fitted with protective pads. Colors shown might not match product colors exactly. Photographic and printing processes are not capable of reproducing all product colors. Due to manufacturing processes, color might also vary between production runs. Please visit your landscaping products supplier to view actual product samples.