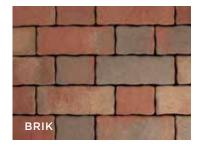

## Select Series

Small: 5 x 6 4.72" x 6.30"

Medium: 5 x 9 4.72" x 9.45"

Large: 5 x 13 4.72" x 12.60"

All three sizes of Eurostone (5 x 6, 5 x 9, 5 x 13) are packaged on the same pallet in a 3:4:4 ratio. Install Eurostone pavers randomly or simplify installation by creating the 11-paver pattern shown below to create a random appearance. **NOTE**: To avoid scuffing the textured surface of the pavers, it is recommended that compactors be fitted with protective pads. Colors shown might not match product colors exactly. Photographic and printing processes are not capable of reproducing all product colors. Due to manufacturing processes, color might also vary between production runs. Please visit your landscaping products supplier to view actual product samples.