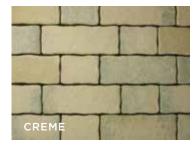

## Select Series

Small: 5 x 6 4.72" x 6.30"

Medium: 5 x 9 4.72" x 9.45"

Large: 5 x 13 4.72" x 12.60"

All three sizes of Eurostone (5 x 6, 5 x 9, 5 x 13) are packaged on the same pallet in a 3:4:4 ratio. Install Eurostone pavers randomly or simplify installation by creating the 11-paver pattern shown below to create a random appearance. **NOTE**: To avoid scuffing the textured surface of the pavers, it is recommended that compactors be fitted with protective pads. Colors shown might not match product colors exactly. Photographic and printing processes are not capable of reproducing all product colors. Due to manufacturing processes, color might also vary between production runs. Please visit your landscaping products supplier to view actual product samples.