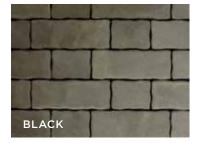

## Select Series

Small: 5 x 6 4.72" x 6.30"

Medium: 5 x 9 4.72" x 9.45"

Large: 5 x 13 4.72" x 12.60"

All three sizes of Eurostone (5 x 6, 5 x 9, 5 x 13) are packaged on the same pallet in a 3:4:4 ratio. Install Eurostone pavers randomly or simplify installation by creating the 11-paver pattern shown below to create a random appearance. **NOTE**: To avoid scuffing the textured surface of the pavers, it is recommended that compactors be fitted with protective pads. Colors shown might not match product colors exactly. Photographic and printing processes are not capable of reproducing all product colors. Due to manufacturing processes, color might also vary between production runs. Please visit your landscaping products supplier to view actual product samples.