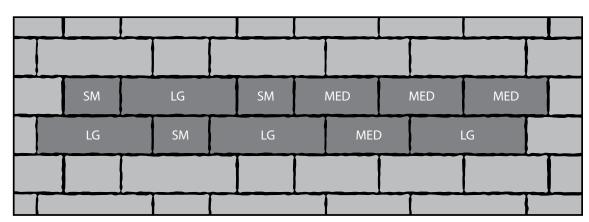

## Select Series

Small: 5 x 6 4.72" x 6.30"

Medium: 5 x 9 4.72" x 9.45"

Large: 5 x 13 4.72" x 12.60"

All three sizes of Eurostone (5 x 6, 5 x 9, 5 x 13) are packaged on the same pallet in a 3:4:4 ratio. Install Eurostone pavers randomly or simplify installation by creating the 11-paver pattern shown below to create a random appearance. **NOTE**: To avoid scuffing the textured surface of the pavers, it is recommended that compactors be fitted with protective pads. Colors shown might not match product colors exactly. Photographic and printing processes are not capable of reproducing all product colors. Due to manufacturing processes, color might also vary between production runs. Please visit your landscaping products supplier to view actual product samples.