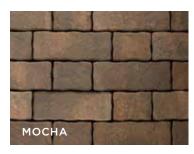

## Select Series

Small: 5 x 6 4.72" x 6.30"

Medium: 5 x 9 4.72" x 9.45"

Large: 5 x 13 4.72" x 12.60"

All three sizes of Eurostone (5 x 6, 5 x 9, 5 x 13) are packaged on the same pallet in a 3:4:4 ratio. Install Eurostone pavers randomly or simplify installation by creating the 11-paver pattern shown below to create a random appearance. **NOTE**: To avoid scuffing the textured surface of the pavers, it is recommended that compactors be fitted with protective pads. Colors shown might not match product colors exactly. Photographic and printing processes are not capable of reproducing all product colors. Due to manufacturing processes, color might also vary between production runs. Please visit your landscaping products supplier to view actual product samples.