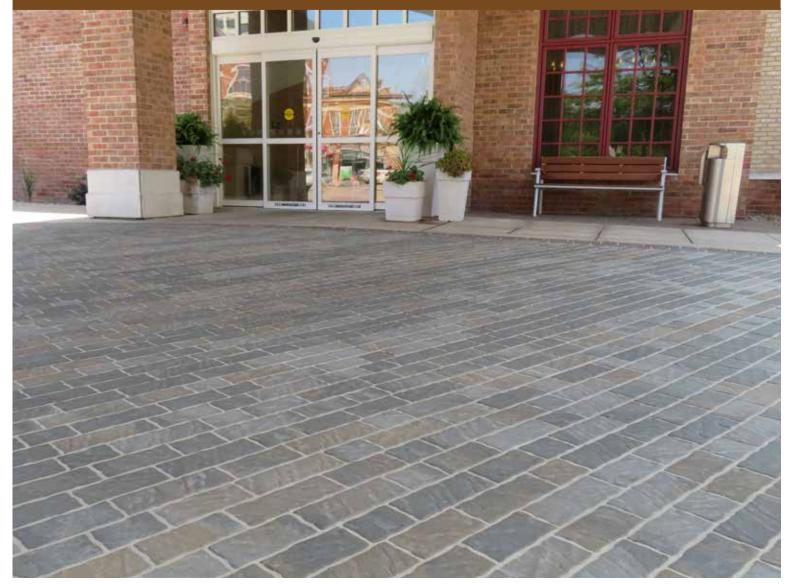

## **EUROSTONE**

Willow Creek's Eurostone<sup>™</sup> pavers convey the enduring beauty of traditional European cobblestones. At 7cm thick, these pavers are as durable as they are attractive. The Eurostone family comprises three shapes that work together to make installation a snap. With a simple, repeating pattern you can create patios, driveways and walkways that have a random, natural appearance.

Use Eurostone to create beautiful patios, walkways, driveways and more. Select contrasting Eurostone colors to serve as edging in your project or to complement Willow Creek's other Select Series pavers, including Slatestone<sup> $\mathsf{TM}$ </sup>, Slatestone Grande<sup> $\mathsf{TM}$ </sup> and Dekrastone<sup> $\mathsf{TM}$ </sup> pavers. Eurostone pavers are ideal for both standard and permeable applications.