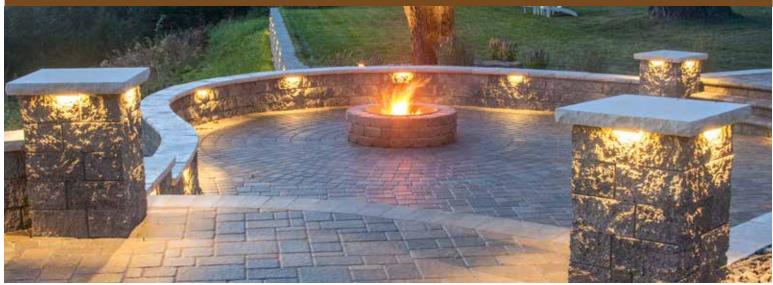

## LED LANDSCAPE LIGHTING

## UNDERCAP LED LANDSCAPE LIGHTING

Enlighten your outdoor living space with landscape lights from Willow Creek. Undercap lights will add a warm glow and a measure of safety to any outdoor space. A light-sensing photocell turns the lights on at dusk and off at dawn, or the adjustable timer can be set for 4-, 6- or 8-hour durations. Each light consumes only 1.4 watts and emits a warm 3250K glow. The wide dispersion angle distributes light evenly over a broad area. These lights can be powered from either a DC or AC source.

## **LED LIGHTING KIT**

- Four low-voltage LED undercap lights in a 5-inch wide aluminum channel, available in brown and silver with galvanized steel mounting brackets
- 35 watt low-voltage power supply with heavy-duty outdoor housing
- Power supply has a photo eye, dusk-to-dawn and dusk to 2-, 4- or 6-hour timer
- 50 feet of 16-gauge outdoor electrical wire
- 10 in-ground wire connectors
- Additional lights can be purchased individually or in cases of 10
- Power supply included in kit allows for a total of 21 additional undercap lights