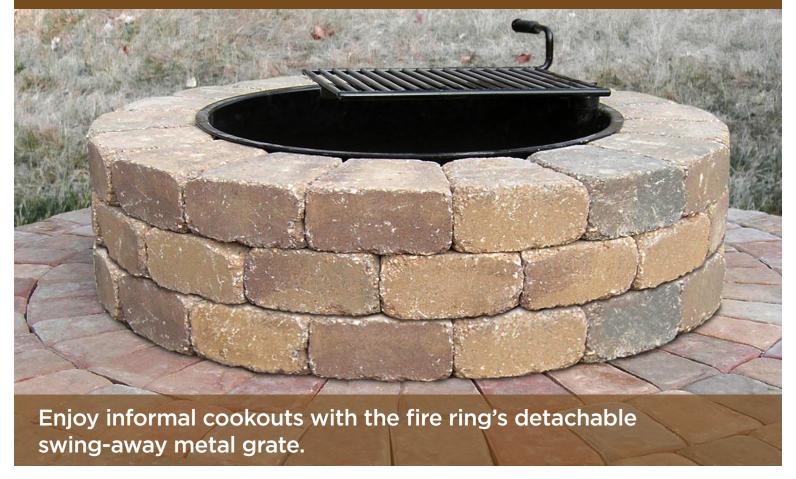

## LEDGESTONE FIRE RING KIT

Willow Creek's Ledgestone Fire Ring Kit makes it easy to enjoy the warmth and comfort of a cozy backyard fire. The kit contains a heavy-gauge steel fire ring, with optional steel grate, and 54 Ledgestone Tapered wall units. These high-quality units capture the look of natural stone, and because they're made of concrete, they will withstand the harshest elements for years to come. The metal fire ring is 9 inches tall and measures 30 inches in diameter. The kit assembles quickly, so you can enjoy backyard fires in no time.

Fire Ring is also available without grate.

- 46" Outside Diameter
- 30" Metal Ring Inner Diameter
- 54 Ledgestone Tapered Wall Units
- 18 Ledgestone Tapered Wall Units per additional course