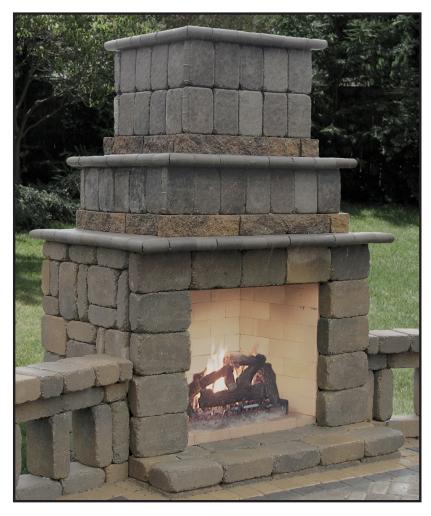

## LEDGESTONE FIREPLACE KIT

Add a touch of elegance to your back yard with this grand outdoor fireplace from Willow Creek™. Easy to assemble using Willow Creek Ledgestone™ as the exterior shell around a FireRock core, the Willow Creek outdoor fireplace requires no frost footings or costly tools to build. Simply stack and glue the Ledgestone and Willow Creek pavers around the core, using a masonry saw to make the few cuts required. Make your yard the envy of the neighborhood with a Willow Creek outdoor fireplace!

## **Finished Size**

- Easy to Follow Assembly Instructions
- Maintenance Free
- Minimal Cuts Required
- Frost Footings Optional

Keep your wood dry with a Ledgestone wood box. Kits available in left and right models.