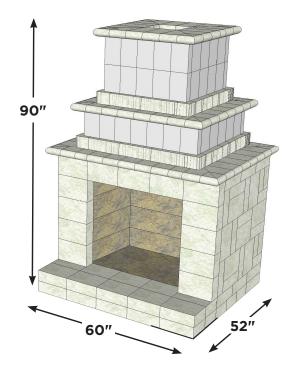

## **Finished Size**

- Easy to Follow Assembly Instructions
- Maintenance Free
- Minimal Cuts Required
- Frost Footings Optional

Keep your wood dry with a Ledgestone wood box. Kits available in left and right models.