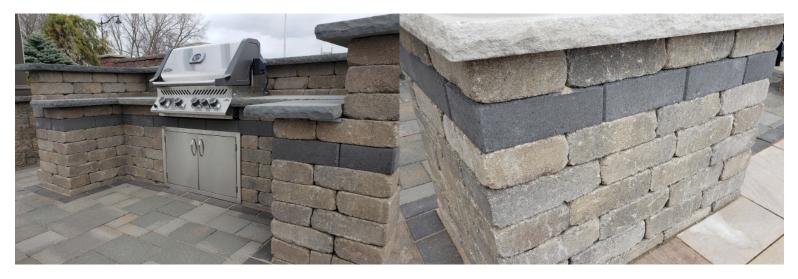

## **LEDGESTONE SMOOTH**

Willow Creek Paving Stones Ledgestone<sup>™</sup> - the most user-friendly landscaping system for building beautiful outdoor features - is available in a **new finish, Smooth**. Create a crisp, contemporary look for your outdoor living spaces, back yard, garden or entryway with Ledgestone Smooth and Ledgestone Tapered Smooth units. Build beautiful perimeter and seat walls, columns, raised gardens and more. Create a striking accent by including a band of Ledgestone Smooth with Ledgestone Weathered units or vice-versa. Or include Ledgestone Smooth units in with popular Willow Creek Ledgestone Kits, packaged with everything you need for stunning fire and water features, bars, grill islands and more.

## Ledgestone™ Smooth landscaping units

- Measures 4" tall by 8" deep x 12" wide
- Build freestanding walls, seat walls, columns and more hardscape features
- Mix/match with Weathered units