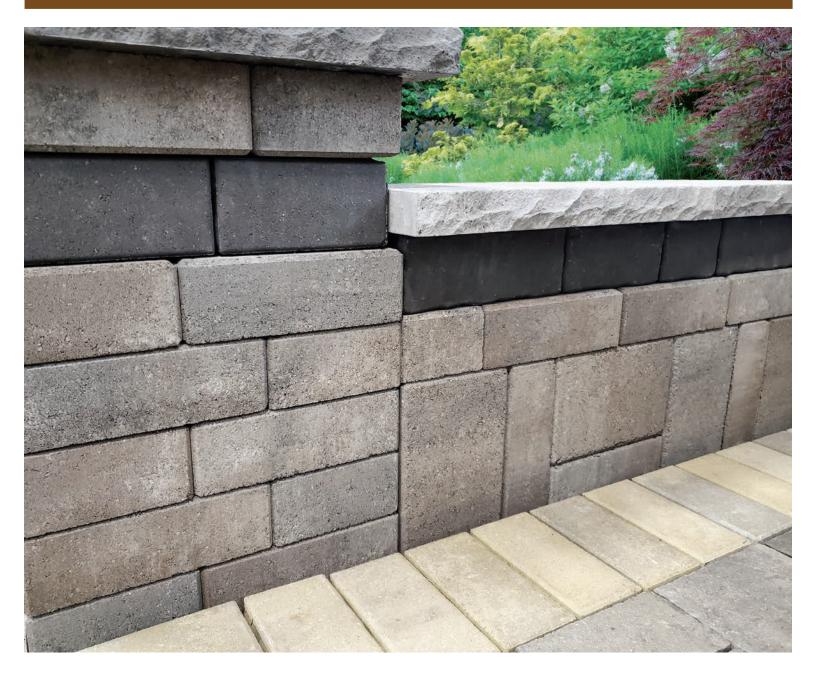

## **LEDGESTONE SMOOTH**

Willow Creek Paving Stones Ledgestone<sup>™</sup> - the most user-friendly landscaping system for building beautiful outdoor features - is available in a **new finish, Smooth**. Create a crisp, contemporary look for your outdoor living spaces, back yard, garden or entryway with Ledgestone Smooth and Ledgestone Tapered Smooth units. Build beautiful perimeter and seat walls, columns, raised gardens and more. Create a striking accent by including a band of Ledgestone Smooth with Ledgestone Weathered units or vice-versa. Or include Ledgestone Smooth units in with popular Willow Creek Ledgestone Kits, packaged with everything you need for stunning fire and water features, bars, grill islands and more.

## Ledgestone™ Smooth landscaping units

- Measures 4" tall by 8" deep x 12" wide
- Build freestanding walls, seat walls, columns and more hardscape features
- Mix/match with Weathered units