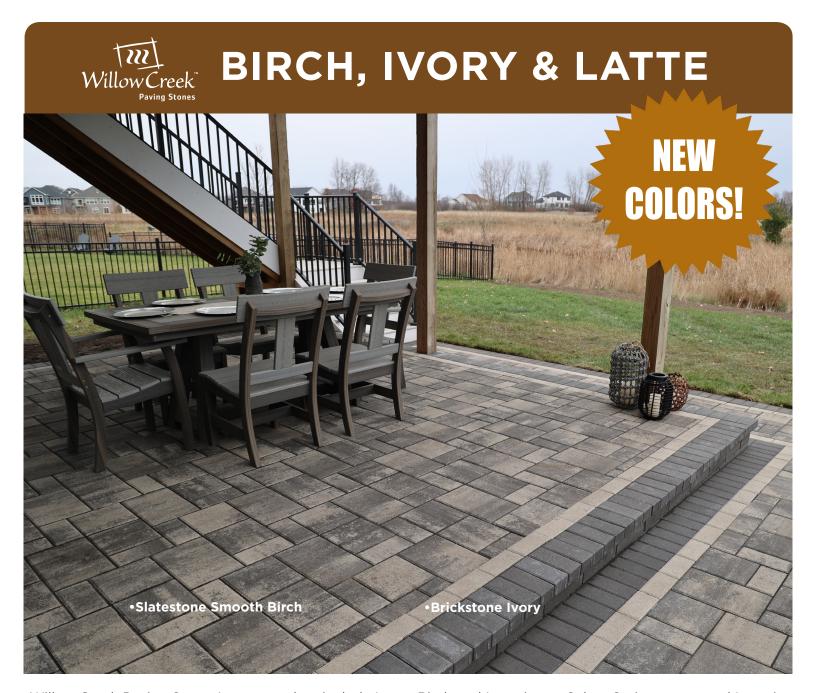

Willow Creek Paving Stones' newest colors include Latte, Birch and Ivory in our Select Series pavers and Ivory in our Classic Series.

The new Birch color harbors rich, contrasting tones for a contemporary look that complements both our Classic and Select Series pavers as well as many architectural, hardscape and landscape features. The new Ivory color gives a fresh, crisp feel to paver fields, borders and other paving stone designs for both our Classic and Select Series pavers.

Ivory is available for Classic Series Cobblestone 6 x 9 and  $\frac{3}{4}$  Stone pavers in 6cm and Brickstone 6cm and Select Series' Dekrastone 7cm. Ivory also is available by special order for Cobblestone 6 x 9 and  $\frac{3}{4}$  Stone Weathered and Brickstone Weathered 6cm.