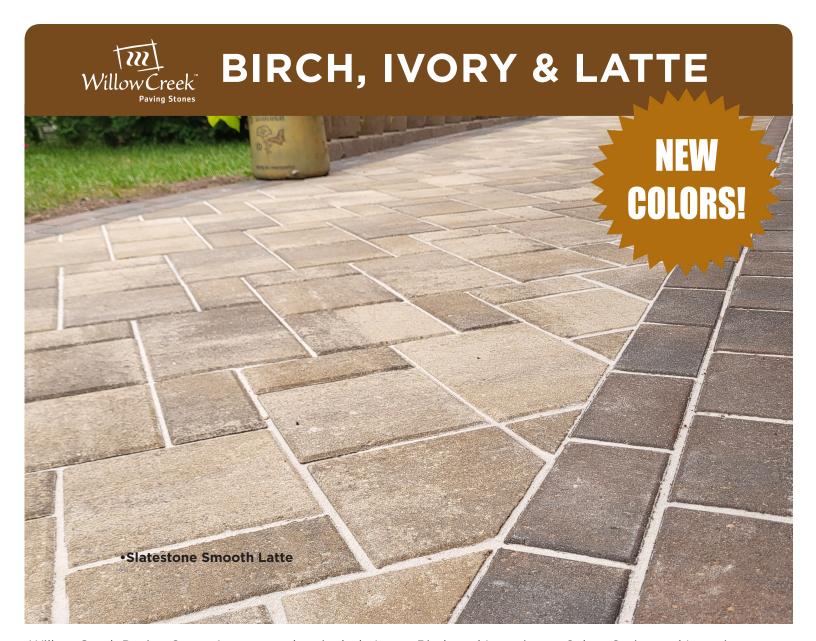

Slatestone Smooth and Slatestone Grande Smooth pavers are available in 6cm and 7cm thicknesses in the new Latte and Birch colors as well as Ash, Bleu and Shor. Dekrastone is available in 7cm thickness in the new Latte and Birch colors as well as Ash, Bleu, Creme, Mocha, Shor and Black. Latte and Birch are also available by special order for Eurostone 7cm pavers.

Willow Creek Paving Stones' newest colors include Latte, Birch and Ivory in our Select Series and Ivory in our Classic Series.

Latte is an earthy brew with natural color striation that complements existing hardscapes and natural stone or looks great on its own. Both the Birch and Latte colors are suited beautifully for our Select Series pavers, including the large-format appeal and contemporary look of Slatestone Smooth and Slatestone Grande Smooth as well as the streamlined look and versatile patterns of Dekrastone.