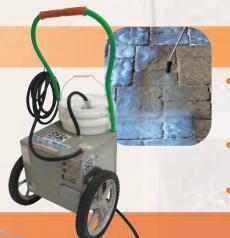

#### **SB-POWER SPRAYER**

- Self contained, cordless sprayer with industrial grade sprayer components and a rugged handcart
- Long term durability and dependability for both residential and commercial use

- Drastically reduced labor cost over a traditional handheld or backpack sprayer
- On Demand Pump System 6 hours of usage on a single charge
- Water based sealers only

Read all instructions before starting any cl