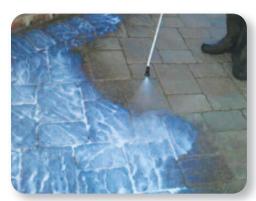

## Methods of Application

FLOOD COAT & SQUEEGEE

Application Method

to Be Used with

Joint Sand Stabilizing Sealers

SPRAY & BACK-ROLL
Application Method to Be
Used with Wet Look Sealers,
Special Use and Invisible
Penetrating Sealers