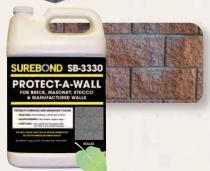

#### SB-3330 PROTECT-A-WALL® SEALER

- Semi gloss finish
- Designed for engineered retaining walls & other vertical masonry surfaces
- Protects against salts, acid & corrosives
- Prevents moss, mold & mildew
- Spray & Back Roll Application