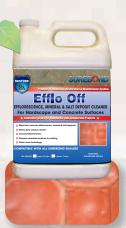

# Efflo Off Efflorescence, Mineral & Salt Deposit Cleaner

- Effectively removes efflorescence, mineral & salt deposits
- Heavy duty surface cleaner
- Environmentally friendly biodegradable & replaces harsh, acid-based cleaners
- Clean rinse technology does not leave cleaner residue on surface
- Prepares unsealed surfaces for sealing
- Concentrated formula