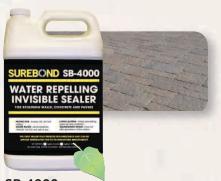

#### SB-4000 WATER REPELLING **INVISIBLE SEALER**

- Invisible Finish
- Prevents water penetration on concrete, pavers & walls
- Spray & Back Roll Application
- Second coat may be required on newer or more porous substrates