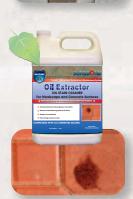

## Oil Extractor Oil Stain Cleaner

- Cleans petroleum based grease & oil stains
- Removes food-based grease & oil stains
- Fast acting works in minutes
- Clean rinse technology does not leave cleaner residue on surface
- Ready to use formula