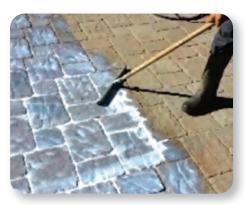

## Methods of Application

FLOOD COAT & SQUEEGEE

Application Method

to Be Used with

Joint Sand Stabilizing Sealers

SPRAY & BACK-ROLL
Application Method to Be
Used with Wet Look Sealers,
Special Use and Invisible
Penetrating Sealers