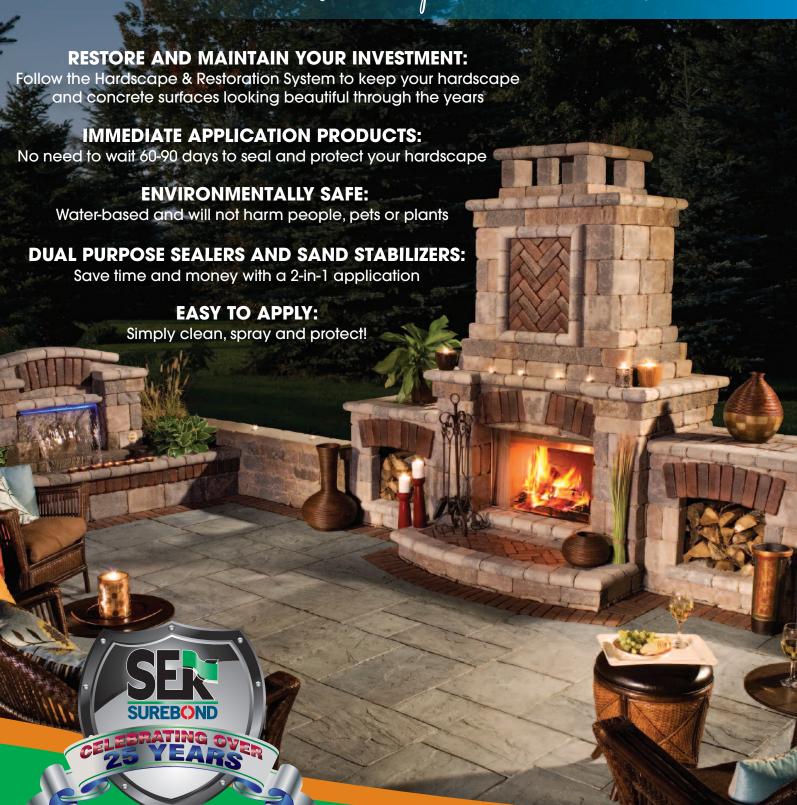

## Hardscape Restoration & Maintenance System

CONTRACTOR GRADE FOR RESIDENTIAL & COMMERCIAL HARDSCAPE & CONCRETE SURFACES

Paver, natural stone and concrete hardscapes are a BIG investment that can provide years of beauty and enjoyment if well maintained. This <u>required</u> routine maintenance is made SIMPLE and EASY with **SEK-Surebond's Hardscape Restoration & Maintenance System.** 

Once the hardscape installation is complete, now is the ideal time to seal the surface and start following the appropriate maintenance schedule to protect your investment so that it achieves maximum performance and remains beautiful today and through the years. However, it is never too late to restore and protect your investment. Even if you have an older hardscape surface, just follow SEK-Surebond's step-by-step Hardscape Restoration & Maintenance System to make your investment look like new again.