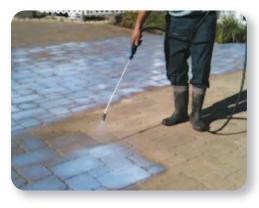

## Methods of Application

FLOOD COAT & SQUEEGEE

Application Method

to Be Used with

Joint Sand Stabilizing Sealers

SPRAY & BACK-ROLL
Application Method to Be
Used with Wet Look Sealers,
Special Use and Invisible
Penetrating Sealers