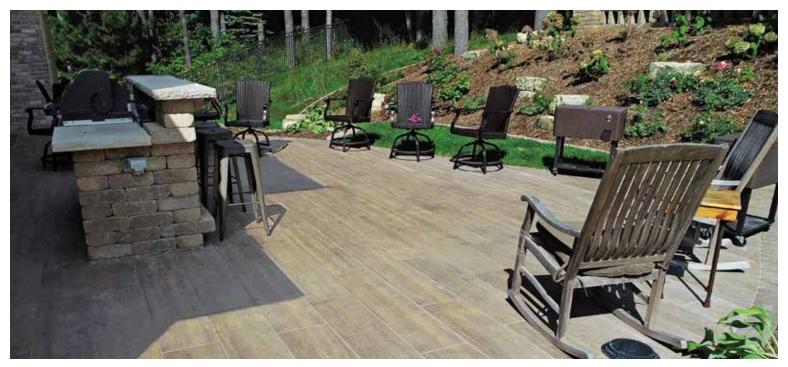

Exterior porcelain tiles offer an engineered elegance in exterior surfacing. Stylishly superior, these beautiful slabs have natural textures and colors. The perfect balance between technical performance and aesthetic appeal, these porcelain tiles are durable for all weather conditions, are stain resistant and have an anti-slip finish.

Exterior porcelain tiles deliver the appeal of natural stone to create landscapes of lasting beauty. Stone and wood finishes make these 20-mm thick (approx. 3/4-inch) slabs the perfect solution for both residential and commercial properties.