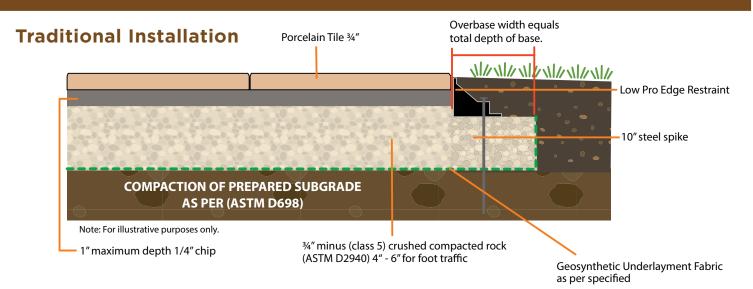

Exterior porcelain tiles deliver the appeal of natural stone to create landscapes of lasting beauty. Stone and wood finishes make these 20-mm thick (approx. 3/4-inch) slabs the perfect solution for both residential and commercial properties.