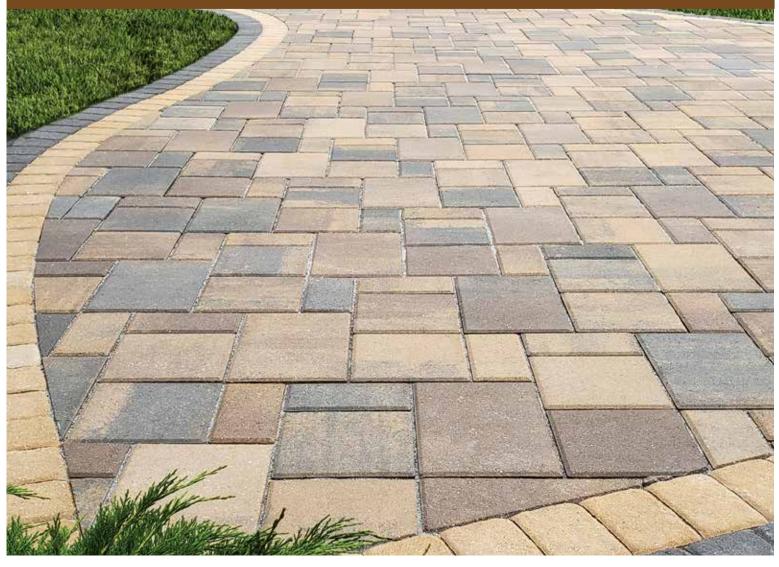

## SLATESTONE SMOOTH SLATESTONE GRANDE SMOOTH

Conveying an elegance that is sure to impress, Willow Creek's Slatestone<sup>™</sup> Smooth and Slatestone Grande<sup>™</sup> Smooth 6cm and 7cm pavers are as durable as they are beautiful. Slatestone and Slatestone Grande comprise five shapes that work together to make installation a snap. With simple repeating patterns, Slatestone Smooth and Slatestone Grande Smooth deliver a contemporary, smooth appearance that is perfect for patios, walkways and pool decks as well as vehicular applications (7cm thick), such as driveways or parking.

The large surface area makes it easy to install for professionals and homeowners alike. Combine Slatestone Grande Smooth (9 x 18 and 14 x 18) with Slatestone Smooth (5 x 9, 9 x 9 and 9 x 14) pavers for even more pattern options. Slatestone Smooth and Slatestone Grande Smooth pavers are ideal for both standard and permeable applications.

Slatestone Smooth pavers (5 x 9, 9 x 9 and 9 x 14) are sold in random bundles only. The 2:2:1 Slatestone Smooth ratio and the 1:1 Slatestone Grande Smooth ratio let you create a random appearance. **NOTE**: To avoid scuffing the smooth surface of the pavers, it is recommended that compactors be fitted with protective pads. Colors shown might not match product colors exactly. Photographic and printing processes are not capable of reproducing all product colors. Due to manufacturing processes, color might also vary between production runs. Please visit your landscaping products supplier to view actual product samples.