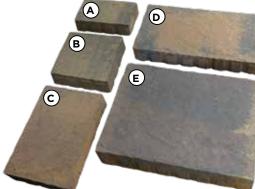

## SLATESTONE SMOOTH SLATESTONE GRANDE SMOOTH

SHO

TURE

| SLATESTONE SIZES        |                     |                 |
|-------------------------|---------------------|-----------------|
| Α                       | SMALL RECTANGLE     | 4.72″ x 9.45″   |
| в                       | SQUARE              | 9.45″ x 9.45″   |
| С                       | RECTANGLE           | 9.45" x 14.17"  |
| SLATESTONE GRANDE SIZES |                     |                 |
| D                       | GRANDE L RECTANGLE  | 9.45″ x 18.90″  |
| Е                       | GRANDE XL RECTANGLE | 14.17" x 18.90" |