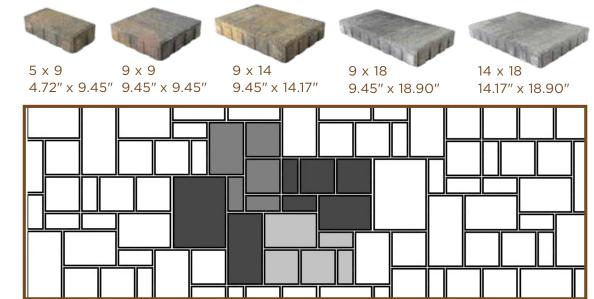

The large surface area makes it easy to install for professionals and homeowners alike. Combine Slatestone Grande Smooth (9 x 18 and 14 x 18) with Slatestone Smooth (5 x 9, 9 x 9 and 9 x 14) pavers for even more pattern options. Slatestone Smooth and Slatestone Grande Smooth pavers are ideal for both standard and permeable applications.

## SLATESTONE SMOOTH SLATESTONE GRANDE SMOOTH

SHO

TURE

| SLATESTONE SIZES        |                     |                 |
|-------------------------|---------------------|-----------------|
| Α                       | SMALL RECTANGLE     | 4.72″ x 9.45″   |
| в                       | SQUARE              | 9.45″ x 9.45″   |
| С                       | RECTANGLE           | 9.45" x 14.17"  |
| SLATESTONE GRANDE SIZES |                     |                 |
| D                       | GRANDE L RECTANGLE  | 9.45″ x 18.90″  |
| Е                       | GRANDE XL RECTANGLE | 14.17" x 18.90" |

Slatestone Smooth pavers (5 x 9, 9 x 9 and 9 x 14) are sold in random bundles only. The 2:2:1 Slatestone Smooth ratio and the 1:1 Slatestone Grande Smooth ratio let you create a random appearance. **NOTE**: To avoid scuffing the smooth surface of the pavers, it is recommended that compactors be fitted with protective pads. Colors shown might not match product colors exactly. Photographic and printing processes are not capable of reproducing all product colors. Due to manufacturing processes, color might also vary between production runs. Please visit your landscaping products supplier to view actual product samples.