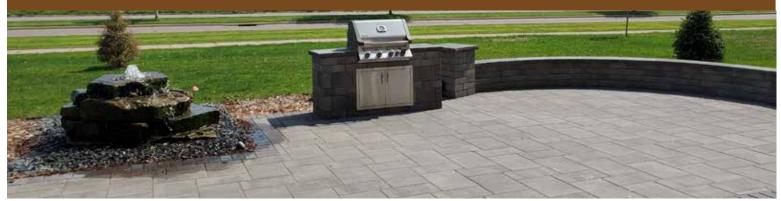

## SLATESTONE SMOOTH SLATESTONE GRANDE SMOOTH

Conveying an elegance that is sure to impress, Willow Creek's Slatestone<sup>™</sup> Smooth and Slatestone Grande<sup>™</sup> Smooth 6cm and 7cm pavers are as durable as they are beautiful. Slatestone and Slatestone Grande comprise five shapes that work together to make installation a snap. With simple repeating patterns, Slatestone Smooth and Slatestone Grande Smooth deliver a contemporary, smooth appearance that is perfect for patios, walkways and pool decks as well as vehicular applications (7cm thick), such as driveways or parking.