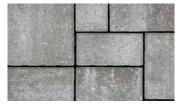

## **SLATESTONE GRANDE SMOOTH**

LATTE

**SHOR** 

**ASH** 

**BLEU** 

Slatestone Grande Smooth pavers (9 x 18 and 14 x 18) can be combined to create a variety of patterns with Willow Creek's Slatestone pavers (5 x 9, 9 x 9 and 9 x 14). **NOTE**: To avoid scuffing the smooth surface of the pavers, it is recommended that compactors be fitted with protective pads. Colors shown might not match product colors exactly. Photographic and printing processes are not capable of reproducing