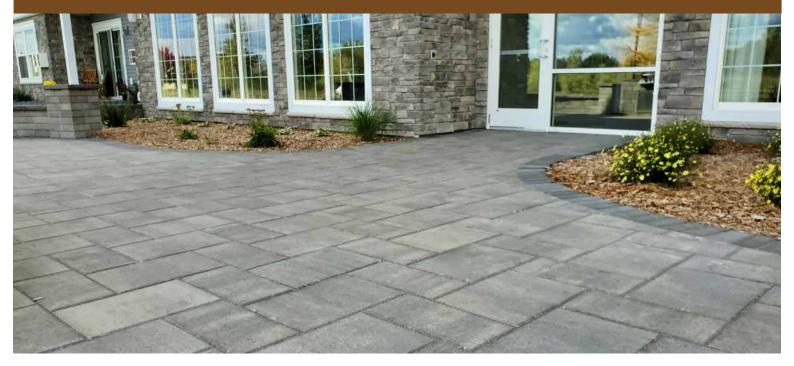

## **SLATESTONE GRANDE SMOOTH**

Willow Creek's Slatestone Grande<sup>TM</sup> Smooth pavers and slabs add a contemporary look to your hardscaping projects. Available in 6cm and 7cm thicknesses, Slatestone Grande Smooth pavers are available in two sizes, 9  $\times$  18 and 14  $\times$  18. Durable and beautiful, Slatestone Grande Smooth pavers are engineered to meet the highest performance standards and aesthetic demands of landscape architects, designers and contractors.

The large surface area makes it easy to install for professionals and homeowners alike. Combine Slatestone Grande Smooth with Slatestone<sup>TM</sup> Smooth pavers (5 x 9, 9 x 9 and 9 x 14) for even more pattern options. Slatestone Grande Smooth pavers are ideal for both standard and permeable applications.