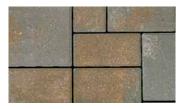

## **SLATESTONE GRANDE SMOOTH**

LATTE

**SHOR** 

**ASH** 

**BLEU** 

Slatestone Grande Smooth pavers (9 x 18 and 14 x 18) can be combined to create a variety of patterns with Willow Creek's Slatestone pavers (5 x 9, 9 x 9 and 9 x 14). **NOTE**: To avoid scuffing the smooth surface of the pavers, it is recommended that compactors be fitted with protective pads. Colors shown might not match product colors exactly. Photographic and printing processes are not capable of reproducing