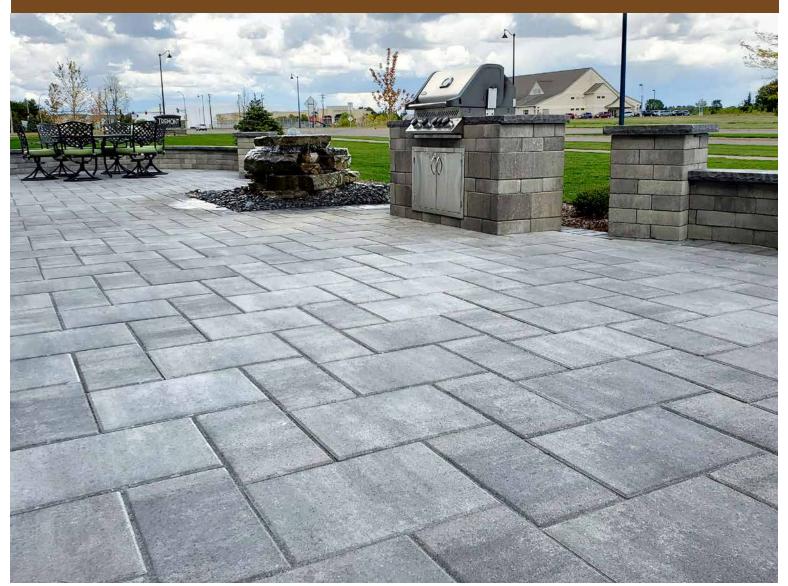

## **SLATESTONE GRANDE SMOOTH**

Willow Creek's Slatestone Grande<sup>TM</sup> Smooth pavers and slabs add a contemporary look to your hardscaping projects. Available in 6cm and 7cm thicknesses, Slatestone Grande Smooth pavers are available in two sizes, 9  $\times$  18 and 14  $\times$  18. Durable and beautiful, Slatestone Grande Smooth pavers are engineered to meet the highest performance standards and aesthetic demands of landscape architects, designers and contractors.

The large surface area makes it easy to install for professionals and homeowners alike. Combine Slatestone Grande Smooth with Slatestone<sup>TM</sup> Smooth pavers (5 x 9, 9 x 9 and 9 x 14) for even more pattern options. Slatestone Grande Smooth pavers are ideal for both standard and permeable applications.