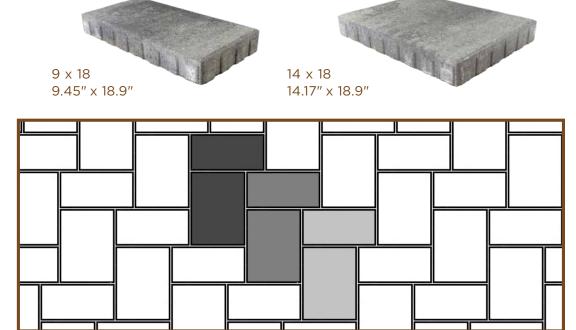

## **SLATESTONE GRANDE SMOOTH**

Willow Creek's Slatestone Grande<sup>TM</sup> Smooth pavers and slabs add a contemporary look to your hardscaping projects. Available in 6cm and 7cm thicknesses, Slatestone Grande Smooth pavers are available in two sizes, 9  $\times$  18 and 14  $\times$  18. Durable and beautiful, Slatestone Grande Smooth pavers are engineered to meet the highest performance standards and aesthetic demands of landscape architects, designers and contractors.

The large surface area makes it easy to install for professionals and homeowners alike. Combine Slatestone Grande Smooth with Slatestone<sup>TM</sup> Smooth pavers (5 x 9, 9 x 9 and 9 x 14) for even more pattern options. Slatestone Grande Smooth pavers are ideal for both standard and permeable applications.

## **SLATESTONE GRANDE SMOOTH**

LATTE

**SHOR** 

**ASH** 

**BLEU** 

Slatestone Grande Smooth pavers (9 x 18 and 14 x 18) can be combined to create a variety of patterns with Willow Creek's Slatestone pavers (5 x 9, 9 x 9 and 9 x 14). **NOTE**: To avoid scuffing the smooth surface of the pavers, it is recommended that compactors be fitted with protective pads. Colors shown might not match product colors exactly. Photographic and printing processes are not capable of reproducing