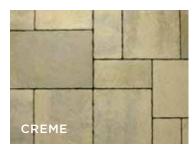

## SLATESTONE

Slatestone pavers (5 x 9, 9 x 9 and 9 x 14) are sold in random bundles only. The 2:2:1 paver ratio lets you create a random appearance with a repeating 5-paver group, simplifying installation. **NOTE**: To avoid scuffing the textured surface of the pavers, it is recommended that compactors be fitted with protective pads. Colors shown might not match product colors exactly. Photographic and printing processes are not capable of reproducing all product colors. Due to manufacturing processes, color might also vary between production runs. Please visit your landscaping products supplier to view actual product samples.