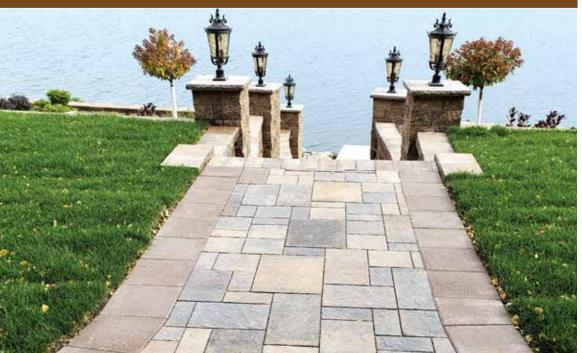

## SLATESTONE

Willow Creek's Slatestone<sup>™</sup> pavers feature the warmth of natural slate. Conveying an elegance that is sure to impress, Slatestone pavers are as durable as they are beautiful. Available in 6cm and 7cm thicknesses, Slatestone comprises three shapes that work together to make installation a snap.

With a simple, repeating pattern, you can create patios, driveways and walkways that have a random, natural appearance. Combine Slatestone with larger Slatestone Grande<sup>M</sup> pavers (9 x 18 and 14 x 18) for even more pattern options. Slatestone pavers are ideal for both standard and permeable applications.