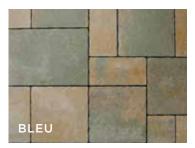

## SLATESTONE

Slatestone pavers (5 x 9, 9 x 9 and 9 x 14) are sold in random bundles only. The 2:2:1 paver ratio lets you create a random appearance with a repeating 5-paver group, simplifying installation. **NOTE**: To avoid scuffing the textured surface of the pavers, it is recommended that compactors be fitted with protective pads. Colors shown might not match product colors exactly. Photographic and printing processes are not capable of reproducing all product colors. Due to manufacturing processes, color might also vary between production runs. Please visit your landscaping products supplier to view actual product samples.