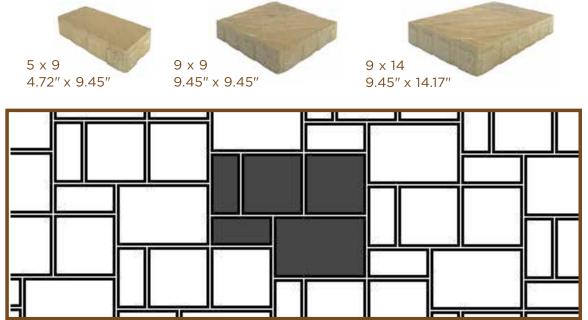

## SLATESTONE

Slatestone pavers (5 x 9, 9 x 9 and 9 x 14) are sold in random bundles only. The 2:2:1 paver ratio lets you create a random appearance with a repeating 5-paver group, simplifying installation. **NOTE**: To avoid scuffing the textured surface of the pavers, it is recommended that compactors be fitted with protective pads. Colors shown might not match product colors exactly. Photographic and printing processes are not capable of reproducing all product colors. Due to manufacturing processes, color might also vary between production runs. Please visit your landscaping products supplier to view actual product samples.