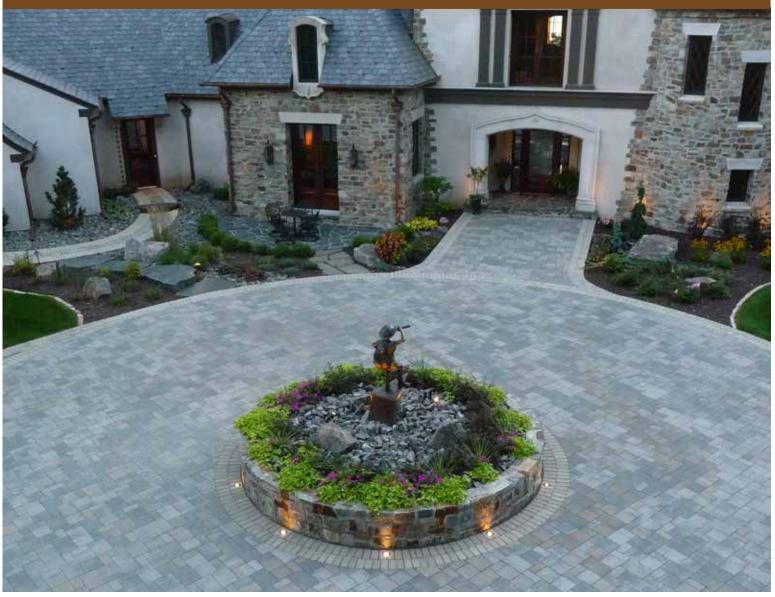

## SLATESTONE

Willow Creek's Slatestone<sup>™</sup> pavers feature the warmth of natural slate. Conveying an elegance that is sure to impress, Slatestone pavers are as durable as they are beautiful. Available in 6cm and 7cm thicknesses, Slatestone comprises three shapes that work together to make installation a snap.

With a simple, repeating pattern, you can create patios, driveways and walkways that have a random, natural appearance. Combine Slatestone with larger Slatestone Grande<sup>M</sup> pavers (9 x 18 and 14 x 18) for even more pattern options. Slatestone pavers are ideal for both standard and permeable applications.

## SLATESTONE

Slatestone pavers (5 x 9, 9 x 9 and 9 x 14) are sold in random bundles only. The 2:2:1 paver ratio lets you create a random appearance with a repeating 5-paver group, simplifying installation. **NOTE**: To avoid scuffing the textured surface of the pavers, it is recommended that compactors be fitted with protective pads. Colors shown might not match product colors exactly. Photographic and printing processes are not capable of reproducing all product colors. Due to manufacturing processes, color might also vary between production runs. Please visit your landscaping products supplier to view actual product samples.