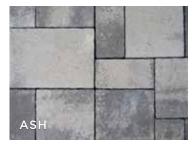

## SLATESTONE

Slatestone pavers (5 x 9, 9 x 9 and 9 x 14) are sold in random bundles only. The 2:2:1 paver ratio lets you create a random appearance with a repeating 5-paver group, simplifying installation. **NOTE**: To avoid scuffing the textured surface of the pavers, it is recommended that compactors be fitted with protective pads. Colors shown might not match product colors exactly. Photographic and printing processes are not capable of reproducing all product colors. Due to manufacturing processes, color might also vary between production runs. Please visit your landscaping products supplier to view actual product samples.