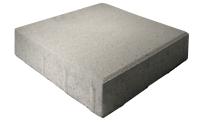

**BLACK** 

**NATURAL GRAY** 

**NOTE**: To avoid scuffing the surface of the pavers, it is recommended that compactors be fitted with protective pads. Colors shown might not match product colors exactly. Photographic and printing processes are not capable of reproducing all product colors. Due to manufacturing processes, color might also vary between production runs. Please visit your landscaping products supplier to view actual product samples.