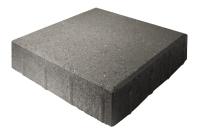

**BLACK** 

**NATURAL GRAY** 

**NOTE**: To avoid scuffing the surface of the pavers, it is recommended that compactors be fitted with protective pads. Colors shown might not match product colors exactly. Photographic and printing processes are not capable of reproducing all product colors. Due to manufacturing processes, color might also vary between production runs. Please visit your landscaping products supplier to view actual product samples.