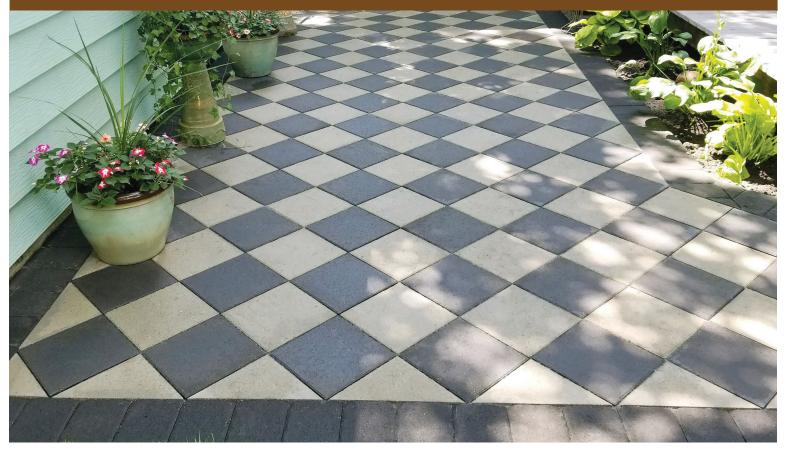

## **TEKSTONE 12 x 12**

Willow Creek's Tekstone<sup>™</sup> 12 x 12 pavers offer a sleek, contemporary choice for paving stone projects. A smooth, flat surface and chamfered edge give Tekstone pavers a modern, streamlined look. These large 6cm pavers are engineered to meet performance standards and aesthetic demands of land-scape professionals yet are easy to install for homeowners too. Use Tekstone to create beautiful patios, courtyards, walkways and more. Select contrasting Tekstone colors to create unique patterns such as a checkerboard or to incorporate a wide, contrasting accent of color or texture with other Willow Creek pavers.