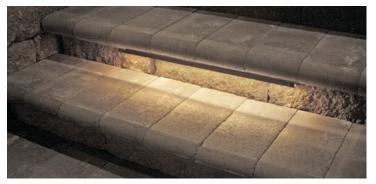

## UNDERCAP LED LANDSCAPE LIGHTING

Enlighten your outdoor living space with landscape lights from Willow Creek. Undercap lights will add a warm glow and a measure of safety to any outdoor space. A light-sensing photocell turns the lights on at dusk and off at dawn, or the adjustable timer can be set for 4-, 6- or 8-hour durations. Each light consumes only 1.4 watts and emits a warm 3250K glow. The wide dispersion angle distributes light evenly over a broad area. These lights can be powered from either a DC or AC source.

2-ft lengths available. Ask about custom lengths.