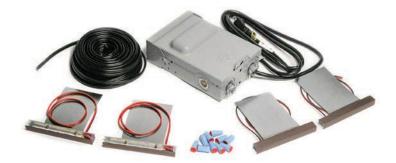

## LED LIGHTING KIT

- Four low-voltage LED undercap lights in a 5-inch wide aluminum channel, available in brown and silver with galvanized steel mounting brackets
- 35 watt low-voltage power supply with heavy-duty outdoor housing
- Power supply has a photo eye, dusk-to-dawn and dusk to 2-, 4- or 6-hour timer
- 50 feet of 16-gauge outdoor electrical wire
- 10 in-ground wire connectors
- Additional lights can be purchased individually or in cases of 10
- Power supply included in kit allows for a total of 21 additional undercap lights