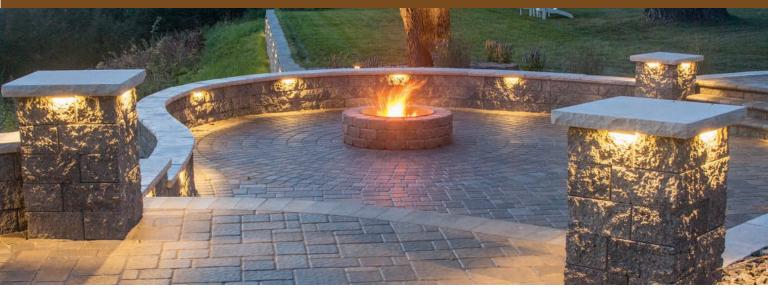

## WILLOW CREEK LED Landscape Lighting

## UNDERCAP LED LANDSCAPE LIGHTING

Enlighten your outdoor living space with landscape lights from Willow Creek. Undercap lights will add a warm glow and a measure of safety to any outdoor space. A light-sensing photocell turns the lights on at dusk and off at dawn, or the adjustable timer can be set for 4-, 6- or 8-hour durations. Each light consumes only 1.4 watts and emits a warm 3250K glow. The wide dispersion angle distributes light evenly over a broad area. These lights can be powered from either a DC or AC source.